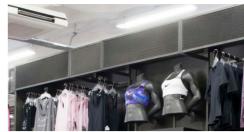

## **CYPHER** Wallwasher

- Body constructed from white powder coated steel
- High transmission clear or opal diffuser
- Tridonic or Philips LED modules and drivers
- Designed to suit both 15mm and 25mm T-bar ceilings
- Surface mounted & plasterboard ceiling options available