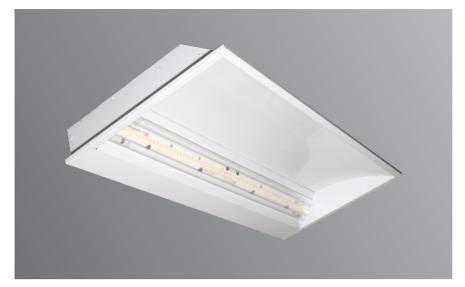

## **CYPHER** Wallwasher

- Body constructed from white powder coated steel
- High transmission clear or opal diffuser
- Tridonic or Philips LED modules and drivers
- Designed to suit both 15mm and 25mm T-bar ceilings
- Surface mounted & plasterboard ceiling options available

- MANUFACTURING IN THE UNITED KINGDOM
- High colour consistency 3 step MacAdam
- High colour rendering CRI>80
- Various powder coated finishes
- IP20 rated
- Wireless option available
- Optional LiFePO4 Lithium Battery for extended life
- 5 year warranty on LED system