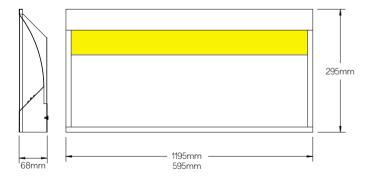

| PRODUCT CODE          |     |                              |
|-----------------------|-----|------------------------------|
| Product               | CYP | Cypher Wallwasher            |
| Body Size             | 63  | 595xmm x 295mm               |
|                       | 123 | 1195mm x 295mm               |
| Driver                | S   | Standard Driver              |
|                       | D   | Dali Driver                  |
|                       | W   | Wireless Dim                 |
|                       | Α   | 1-10V Driver                 |
|                       | T   | Touch Dimming Driver         |
| Output<br>(63)        | 03  | 3100 Lumens                  |
|                       | 04  | 3900 Lumens                  |
| Output<br>(123)       | 06  | 6000 Lumens                  |
|                       | 07  | 6800 Lumens                  |
|                       | 80  | 7900 Lumens                  |
| Colour<br>Temperature | 30  | 3000 Kelvin                  |
|                       | 40  | 4000 Kelvin                  |
| Emergency             | -   | No Emergency                 |
|                       | EL  | 3 Hour Emergency             |
|                       | ST  | Self-Test 3 Hour Emergency   |
|                       | ED  | 3 Hour Emergency DALI EM Pro |
|                       | LM  | Lithium Emergency            |
| Diffuser              | CL  | Clear                        |
|                       | 0   | Opal                         |
| Body Colour           | W   | White                        |
|                       | Ο   | Other/Specified              |