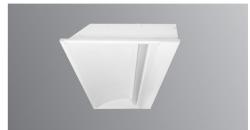

## **CYPHER** Wallwasher

- Body constructed from white powder coated steel
- High transmission clear or opal diffuser
- Tridonic or Philips LED modules and drivers
- Designed to suit both 15mm and 25mm T-bar ceilings
- Surface mounted & plasterboard ceiling options available

- MANUFACTURING IN THE UNITED KINGDOM
- High colour consistency 3 step MacAdam
- High colour rendering CRI>80
- Various powder coated finishes
- IP20 rated
- Wireless option available
- Optional LiFePO4 Lithium Battery for extended life
- 5 year warranty on LED system