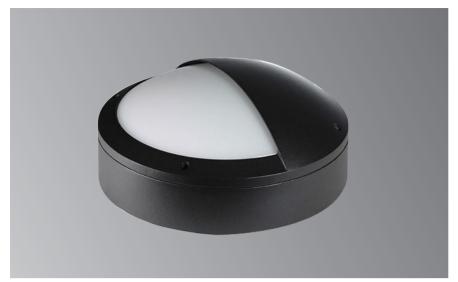

## **DCR RANGE Bulkheads**

- Body and bezel constructed from aluminium
- TPa rated high transmission opal polycarbonate diffuser
- Tridonic LED modules and drivers
- Wall or ceiling mountable
- Various powder coated finishes

## MANUFACTURING IN THE UNITED KINGDOM

- Avail scre
- Wire
- Option for ex
- IP65
- IK10
- 5 yea

| ilable with tamper proof<br>ews<br>eless option available | Body Style  |    |                              |
|-----------------------------------------------------------|-------------|----|------------------------------|
|                                                           |             | HH | Half Hood                    |
|                                                           |             | S  | Standard Driver              |
|                                                           |             | D  | Dali Driver                  |
|                                                           | Driver      | W  | Wireless Dim                 |
|                                                           |             | Α  | 1-10V Driver                 |
| ional LiFePO4 Lithium Battery<br>extended life            |             | T  | Touch Dimming Driver         |
|                                                           |             | 01 | 1000 Lumens                  |
|                                                           | Output      | 02 | 2000 Lumens                  |
| o rated                                                   |             | 03 | 2600 Lumens                  |
| rated                                                     | Colour      | 3  | 3000 Kelvin                  |
| rated                                                     | Temperature | 4  | 4000 Kelvin                  |
| ear warranty on LED system                                | Sensor      | -  | No Sensor                    |
|                                                           |             | MW | Microwave Sensor             |
| <del>-</del>                                              | Emergency   | -  | No Emergency                 |
|                                                           |             | EL | 3 Hour Emergency             |
|                                                           |             | ST | Self-Test 3 Hour Emergency   |
|                                                           |             | ED | 3 Hour Emergency DALI EM Pro |
|                                                           |             | LM | Lithium Emergency            |
|                                                           |             | В  | Black                        |