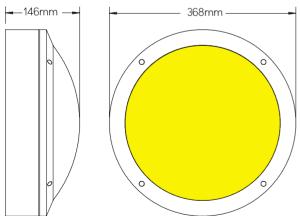

## **DCR RANGE Bulkheads**

- Body and bezel constructed from aluminium
- TPa rated high transmission opal polycarbonate diffuser
- Tridonic LED modules and drivers
- Wall or ceiling mountable
- Various powder coated finishes

## MANUFACTURING IN THE UNITED KINGDOM

- Avail scre
- Wire
- Option for ex
- IP65
- IK10
- 5 yea

| ilable with tamper proof<br>ews<br>eless option available | Body Style  |    |                              |
|-----------------------------------------------------------|-------------|----|------------------------------|
|                                                           |             | HH | Half Hood                    |
|                                                           |             | S  | Standard Driver              |
|                                                           |             | D  | Dali Driver                  |
|                                                           | Driver      | W  | Wireless Dim                 |
|                                                           |             | Α  | 1-10V Driver                 |
| ional LiFePO4 Lithium Battery<br>extended life            |             | T  | Touch Dimming Driver         |
|                                                           |             | 01 | 1000 Lumens                  |
|                                                           | Output      | 02 | 2000 Lumens                  |
| o rated                                                   |             | 03 | 2600 Lumens                  |
| rated                                                     | Colour      | 3  | 3000 Kelvin                  |
| rated                                                     | Temperature | 4  | 4000 Kelvin                  |
| ear warranty on LED system                                | Sensor      | -  | No Sensor                    |
|                                                           |             | MW | Microwave Sensor             |
| <del>-</del>                                              | Emergency   | -  | No Emergency                 |
|                                                           |             | EL | 3 Hour Emergency             |
|                                                           |             | ST | Self-Test 3 Hour Emergency   |
|                                                           |             | ED | 3 Hour Emergency DALI EM Pro |
|                                                           |             | LM | Lithium Emergency            |
|                                                           |             | В  | Black                        |