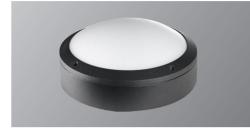

## **DCR RANGE Bulkheads**

- Body and bezel constructed from aluminium
- TPa rated high transmission opal polycarbonate diffuser
- Tridonic LED modules and drivers
- Wall or ceiling mountable
- Various powder coated finishes

## MANUFACTURING IN THE UNITED KINGDOM

- Avail scre
- Wire
- Option for ex
- IP65
- IK10
- 5 yea

| ilable with tamper proof<br>ews<br>eless option available | Body Style  |    |                              |
|-----------------------------------------------------------|-------------|----|------------------------------|
|                                                           |             | HH | Half Hood                    |
|                                                           |             | S  | Standard Driver              |
|                                                           |             | D  | Dali Driver                  |
|                                                           | Driver      | W  | Wireless Dim                 |
|                                                           |             | Α  | 1-10V Driver                 |
| ional LiFePO4 Lithium Battery<br>extended life            |             | T  | Touch Dimming Driver         |
|                                                           |             | 01 | 1000 Lumens                  |
|                                                           | Output      | 02 | 2000 Lumens                  |
| o rated                                                   |             | 03 | 2600 Lumens                  |
| rated                                                     | Colour      | 3  | 3000 Kelvin                  |
| rated                                                     | Temperature | 4  | 4000 Kelvin                  |
| ear warranty on LED system                                | Sensor      | -  | No Sensor                    |
|                                                           |             | MW | Microwave Sensor             |
| <del>-</del>                                              | Emergency   | -  | No Emergency                 |
|                                                           |             | EL | 3 Hour Emergency             |
|                                                           |             | ST | Self-Test 3 Hour Emergency   |
|                                                           |             | ED | 3 Hour Emergency DALI EM Pro |
|                                                           |             | LM | Lithium Emergency            |
|                                                           |             | В  | Black                        |