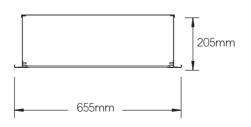

| 18000 Lumens                 |
|             | 21     | 21000 Lumens                 |
|             | 24     | 24000 Lumens                 |
|             | 28     | 28000 Lumens                 |
|             | 32     | 32000 Lumens                 |
|             | 36     | 36000 Lumens                 |
| Colour      | 3      | 3000 Kelvin                  |
| Temperature | 4      | 4000 Kelvin                  |
| Emergency   | -      | No Emergency                 |
|             | EL     | 3 Hour Emergency             |
|             | EX     | 3 Hour Emergency High Output |
|             | ST     | Self-Test 3 Hour Emergency   |
|             | ED     | 3 Hour Emergency DALI EM Pro |
|             |        |                              |

Opal

Clear

OP

CL

Diffuser





Ambient operating temperature 25°C