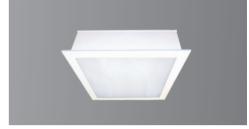

## **DURA** Food Grade Moisture Resistant

- Body constructed from powder coated steel
- · High transmission clear or opal panel
- Tridonic or Philips LED modules and drivers
- Rear access as standard for ease of maintenance and suitable for walk on ceilings
- Front access available for alternative applications

- An ingress protection of up to IP65 from below the ceiling
- Wireless option available
- Optiona LiFePO4 Lithium Battery for extended life
- 5 year warranty on LED system

| • | Bespoke/project specific sizes |
|---|--------------------------------|
|   | and outputs made to order      |