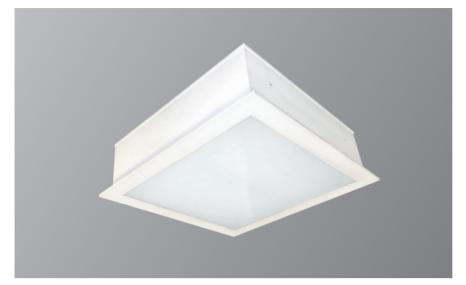

## **DURA** Food Grade Moisture Resistant

- Body constructed from powder coated steel
- · High transmission clear or opal panel
- Tridonic or Philips LED modules and drivers
- Rear access as standard for ease of maintenance and suitable for walk on ceilings
- Front access available for alternative applications

- An ingress protection of up to IP65 from below the ceiling
- Wireless option available
- Optiona LiFePO4 Lithium Battery for extended life
- 5 year warranty on LED system

| • | Bespoke/project specific sizes |
|---|--------------------------------|
|   | and outputs made to order      |