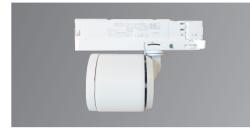

## **Quartet QEL**Track Mounted Spotlight

- Body constructed from powder coated dia cast aluminium
- Interchangeable reflectors
- In track low profile LED driver
- High colour rendering

MANUFACTURING IN THE UNITED KINGDOM

• IP20 Rated

• 2 step MacAdam

• 5 year warranty on LED system

| PRODUCT CODE          |     |                                 |
|-----------------------|-----|---------------------------------|
| Product               | QEL | QEL Spotlight                   |
| Driver                | S   | Standard Driver                 |
|                       | D   | Dali Driver                     |
| Output                | 30  | 3000 Lumens (up to)             |
| Colour<br>Temperature | 3   | 3000 Kelvin                     |
|                       | 4   | 4000 Kelvin                     |
| Colour<br>Rendering   | S   | Ra80                            |
|                       | N   | Ra90                            |
| Beam Angle            | S   | Spot Reflector 21°              |
|                       | М   | Medium Reflector 32°            |
|                       | W   | Wide Reflector 46°              |
| Mounting              | TC  | 3-Circuit In Track Adapter      |
|                       | DT  | 3-Circuit In Track Dali Adapter |
|                       | W   | White                           |
| Body Colour           | В   | Black                           |
|                       |     |                                 |