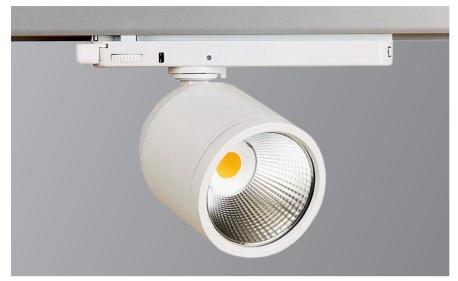

## **Quartet QEL**Track Mounted Spotlight

- Body constructed from powder coated dia cast aluminium
- Interchangeable reflectors
- In track low profile LED driver
- High colour rendering

MANUFACTURING IN THE UNITED KINGDOM

• IP20 Rated

• 2 step MacAdam

• 5 year warranty on LED system

| PRODUCT CODE          |     |                                 |
|-----------------------|-----|---------------------------------|
| Product               | QEL | QEL Spotlight                   |
| Driver                | S   | Standard Driver                 |
|                       | D   | Dali Driver                     |
| Output                | 30  | 3000 Lumens (up to)             |
| Colour<br>Temperature | 3   | 3000 Kelvin                     |
|                       | 4   | 4000 Kelvin                     |
| Colour<br>Rendering   | S   | Ra80                            |
|                       | N   | Ra90                            |
| Beam Angle            | S   | Spot Reflector 21°              |
|                       | М   | Medium Reflector 32°            |
|                       | W   | Wide Reflector 46°              |
| Mounting              | TC  | 3-Circuit In Track Adapter      |
|                       | DT  | 3-Circuit In Track Dali Adapter |
|                       | W   | White                           |
| Body Colour           | В   | Black                           |
|                       |     |                                 |