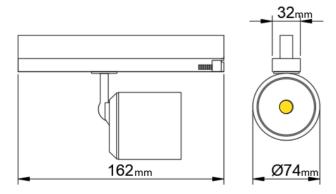

## **Quartet QEL**Track Mounted Spotlight

- Body constructed from powder coated dia cast aluminium
- Interchangeable reflectors
- In track low profile LED driver
- High colour rendering

MANUFACTURING IN THE UNITED KINGDOM

• IP20 Rated

• 2 step MacAdam

• 5 year warranty on LED system

| PRODUCT CODE          |     |                                 |
|-----------------------|-----|---------------------------------|
| Product               | QEL | QEL Spotlight                   |
| Driver                | S   | Standard Driver                 |
|                       | D   | Dali Driver                     |
| Output                | 30  | 3000 Lumens (up to)             |
| Colour<br>Temperature | 3   | 3000 Kelvin                     |
|                       | 4   | 4000 Kelvin                     |
| Colour<br>Rendering   | S   | Ra80                            |
|                       | N   | Ra90                            |
| Beam Angle            | S   | Spot Reflector 21°              |
|                       | М   | Medium Reflector 32°            |
|                       | W   | Wide Reflector 46°              |
| Mounting              | TC  | 3-Circuit In Track Adapter      |
|                       | DT  | 3-Circuit In Track Dali Adapter |
|                       | W   | White                           |
| Body Colour           | В   | Black                           |
|                       |     |                                 |