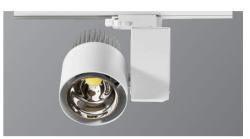

## QUARTET QUNX Track Mounted Spotlight

- Body constructed from powder coated steel
- Passive aluminium heat sink
- Xicato LED modules
- Interchangeable reflectors
- High colour rendering

## MANUFACTURING IN THE

- 1x2 step MacAdam over life
- Anti-Glare cowl and barn door accessories available
- Wireless option available
- 5 year warranty on LED system

| PRODUCT CODE          |                       |                                                                                                    |  |  |
|-----------------------|-----------------------|----------------------------------------------------------------------------------------------------|--|--|
| Product               | QUNX                  | QUNX Spotlight                                                                                     |  |  |
| Driver                | S<br>D<br>W<br>A<br>C | Standard Driver<br>Dali Driver<br>Wireless Dim<br>1-10V Driver C/W Potentiometer*<br>Triac Driver* |  |  |
| Output                | 07<br>10<br>13<br>20  | 700 Lumens<br>1000 Lumens<br>1300 Lumens<br>2000 Lumens                                            |  |  |
| Colour<br>Temperature | 27<br>30<br>35<br>40  | 2700 Kelvin<br>3000 Kelvin<br>3500 Kelvin<br>4000 Kelvin                                           |  |  |
| Colour<br>Rendering   | S<br>A<br>V<br>R<br>B | Ra83 Standard<br>Ra97 Artist Series<br>Ra83 Vibrant<br>Ra96 Vibrant<br>Ra95 Beauty Series          |  |  |
| Beam Angle            | 24<br>40<br>60        | 24° Twist-lock Reflector<br>40° Twist-lock Reflector<br>60° Twist-lock Reflector                   |  |  |
| Mounting              | TC<br>SF<br>SC<br>DT  | 3-Circuit Track Adapter<br>Surface Mounted<br>Single Circuit Track Adapter<br>Dali Track Adapter   |  |  |
| Body Colour           | W<br>B<br>S<br>O      | White<br>Black<br>Silver<br>Other/Specified                                                        |  |  |