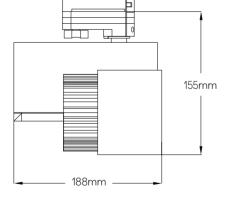

## QUARTET QUNX Track Mounted Spotlight

- Body constructed from powder coated steel
- Passive aluminium heat sink
- Xicato LED modules
- Interchangeable reflectors
- High colour rendering

## MANUFACTURING IN THE

- 1x2 step MacAdam over life
- Anti-Glare cowl and barn door accessories available
- Wireless option available
- 5 year warranty on LED system

| PRODUCT CODE          |                       |                                                                                                    |  |  |
|-----------------------|-----------------------|----------------------------------------------------------------------------------------------------|--|--|
| Product               | QUNX                  | QUNX Spotlight                                                                                     |  |  |
| Driver                | S<br>D<br>W<br>A<br>C | Standard Driver<br>Dali Driver<br>Wireless Dim<br>1-10V Driver C/W Potentiometer*<br>Triac Driver* |  |  |
| Output                | 07<br>10<br>13<br>20  | 700 Lumens<br>1000 Lumens<br>1300 Lumens<br>2000 Lumens                                            |  |  |
| Colour<br>Temperature | 27<br>30<br>35<br>40  | 2700 Kelvin<br>3000 Kelvin<br>3500 Kelvin<br>4000 Kelvin                                           |  |  |
| Colour<br>Rendering   | S<br>A<br>V<br>R<br>B | Ra83 Standard<br>Ra97 Artist Series<br>Ra83 Vibrant<br>Ra96 Vibrant<br>Ra95 Beauty Series          |  |  |
| Beam Angle            | 24<br>40<br>60        | 24° Twist-lock Reflector<br>40° Twist-lock Reflector<br>60° Twist-lock Reflector                   |  |  |
| Mounting              | TC<br>SF<br>SC<br>DT  | 3-Circuit Track Adapter<br>Surface Mounted<br>Single Circuit Track Adapter<br>Dali Track Adapter   |  |  |
| Body Colour           | W<br>B<br>S<br>O      | White<br>Black<br>Silver<br>Other/Specified                                                        |  |  |