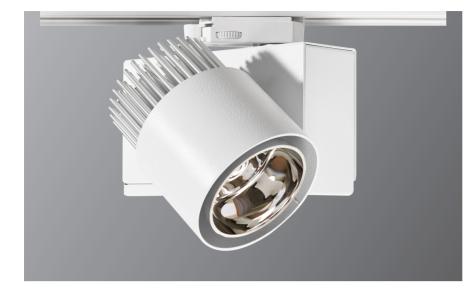

## QUARTET QUNX Track Mounted Spotlight

- Body constructed from powder coated steel
- Passive aluminium heat sink
- Xicato LED modules
- Interchangeable reflectors
- High colour rendering

## MANUFACTURING IN THE

- 1x2 step MacAdam over life
- Anti-Glare cowl and barn door accessories available
- Wireless option available
- 5 year warranty on LED system

| PRODUCT CODE          |                       |                                                                                                    |  |  |
|-----------------------|-----------------------|----------------------------------------------------------------------------------------------------|--|--|
| Product               | QUNX                  | QUNX Spotlight                                                                                     |  |  |
| Driver                | S<br>D<br>W<br>A<br>C | Standard Driver<br>Dali Driver<br>Wireless Dim<br>1-10V Driver C/W Potentiometer*<br>Triac Driver* |  |  |
| Output                | 07<br>10<br>13<br>20  | 700 Lumens<br>1000 Lumens<br>1300 Lumens<br>2000 Lumens                                            |  |  |
| Colour<br>Temperature | 27<br>30<br>35<br>40  | 2700 Kelvin<br>3000 Kelvin<br>3500 Kelvin<br>4000 Kelvin                                           |  |  |
| Colour<br>Rendering   | S<br>A<br>V<br>R<br>B | Ra83 Standard<br>Ra97 Artist Series<br>Ra83 Vibrant<br>Ra96 Vibrant<br>Ra95 Beauty Series          |  |  |
| Beam Angle            | 24<br>40<br>60        | 24° Twist-lock Reflector<br>40° Twist-lock Reflector<br>60° Twist-lock Reflector                   |  |  |
| Mounting              | TC<br>SF<br>SC<br>DT  | 3-Circuit Track Adapter<br>Surface Mounted<br>Single Circuit Track Adapter<br>Dali Track Adapter   |  |  |
| Body Colour           | W<br>B<br>S<br>O      | White<br>Black<br>Silver<br>Other/Specified                                                        |  |  |