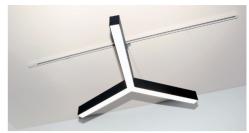

## **TRI Pendant**

- Extruded aluminium single piece housing (meaning no on-site assembly)
- Snap in/out opal diffuser for general illumination
- · Microprism diffuser available to aid in achieving UGR<19
- Tridonic or Philips LED modules and drivers
- Downlight only or up/downlight
- Bespoke/project specific sizes, shapes and outputs made to order
- Supplied with adjustable 3m drop wire suspension kit and pre-wired with 3m flex