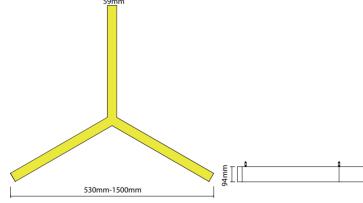

| PRODUCT CODE          |        |                               |
|-----------------------|--------|-------------------------------|
| Product               | TRI    | TriPendant                    |
| Body Size             | 05     | 530mm                         |
|                       | 08     | 775mm                         |
|                       | 12     | 1260mm                        |
|                       | 15     | 1500mm                        |
| Driver                | S      | Standard Driver               |
|                       | D      | Dali Driver                   |
|                       | W      | Wireless Dim                  |
|                       | A      | 1-10V Driver                  |
|                       | T      | Touch Dimming Driver          |
| Output<br>(530mm)     | 03     | 3100 Lumens                   |
| (33011111)            | 05     | 4500 Lumens                   |
| Output<br>(775mm)     | 05     | 4700 Lumens                   |
|                       | 07     | 7000 Lumens                   |
| Output                | 08     | 7900 Lumens                   |
| (1260mm)              | 12     | 11600 Lumens                  |
| Output<br>(1500mm)    | 09     | 9400 Lumens                   |
| ,                     | 14     | 13700 Lumens                  |
| Colour<br>Temperature | 3      | 3000 Kelvin                   |
|                       | 4      | 4000 Kelvin                   |
| Colour<br>Rendering   | S<br>N | Ra80<br>Ra90                  |
| richaering            | - N    |                               |
|                       | FI     | No Emergency 3 Hour Emergency |
| Emergency             | ST     | Self-Test 3 Hour Emergency    |
|                       | ED     | 3 Hour Emergency DALI EM Pro  |
|                       | LM     | Lithium Emergency             |
| Diffuser              | OP     | Opal                          |
|                       | MP     | Microprism                    |
|                       | W      | White                         |
|                       | В      | Black                         |
| Body Colour           | S      | Silver                        |