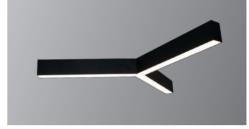

## **TRI Pendant**

- Extruded aluminium single piece housing (meaning no on-site assembly)
- Snap in/out opal diffuser for general illumination
- · Microprism diffuser available to aid in achieving UGR<19
- Tridonic or Philips LED modules and drivers
- Downlight only or up/downlight
- Bespoke/project specific sizes, shapes and outputs made to order
- Supplied with adjustable 3m drop wire suspension kit and pre-wired with 3m flex