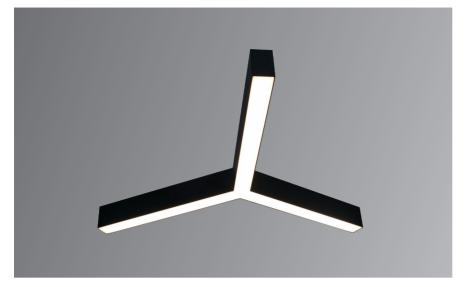

## **TRI Pendant**

- Extruded aluminium single piece housing (meaning no on-site assembly)
- Snap in/out opal diffuser for general illumination
- · Microprism diffuser available to aid in achieving UGR<19
- Tridonic or Philips LED modules and drivers
- Downlight only or up/downlight
- Bespoke/project specific sizes, shapes and outputs made to order
- Supplied with adjustable 3m drop wire suspension kit and pre-wired with 3m flex