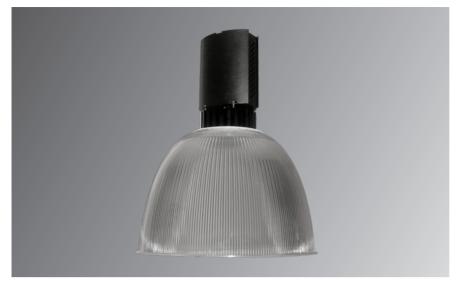

## **DECO**Suspended Pendant

- Body constructed from powder coated steel
- Passive aluminium heat sink
- Tridonic LED modules and drivers
- Supplied with adjustable 3m drop wire suspension kit
- Surface mounting option available
- Option of opal or clear acrylic diffuser

Ribbed Opal Acrylic

Ribbed Clear Acrylic

White Black

Silver

CI

<sup>\*</sup>Not available with emergency