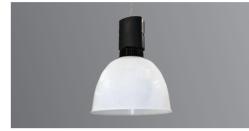

## **DECO**Suspended Pendant

- Body constructed from powder coated steel
- Passive aluminium heat sink
- Tridonic LED modules and drivers
- Supplied with adjustable 3m drop wire suspension kit
- Surface mounting option available
- Option of opal or clear acrylic diffuser

Ribbed Opal Acrylic

Ribbed Clear Acrylic

White Black

Silver

CI

<sup>\*</sup>Not available with emergency