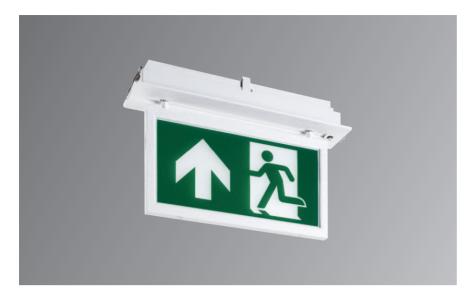

## **EMREC** Emergency Signage

- Polycarbonate housing with a translucent suspended legend plate
- Recessed suspended
- Suspends from 15mm 1 metre
- Ceiling recessing bracket for ease of installation
- Screen printed directional pictogram legends
- Option of ISO or EC signage
- 25m viewing distance

- IP20 rated
- Energy efficent battery charger and nickel cadmium (NiCd) batteries
- Optional Dali / Self-test emergency operation
- Self-test in accordance with BSEN62034

| 155mm |  |  |
|-------|--|--|
|       |  |  |