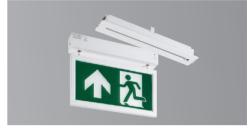

## **EMREC** Emergency Signage

- Polycarbonate housing with a translucent suspended legend plate
- Recessed suspended
- Suspends from 15mm 1 metre
- Ceiling recessing bracket for ease of installation
- Screen printed directional pictogram legends
- Option of ISO or EC signage
- 25m viewing distance

- IP20 rated
- Energy efficent battery charger and nickel cadmium (NiCd) batteries
- Optional Dali / Self-test emergency operation
- Self-test in accordance with BSEN62034

| 155mm |  |  |
|-------|--|--|
|       |  |  |