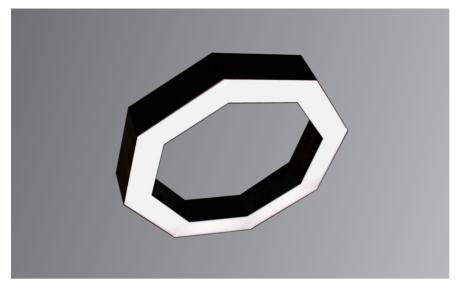

## **OTTO** Geometrical Pendant

- Extruded aluminium single piece housing (meaning no on-site assembly)
- Snap in/out opal diffuser for general illumination
- Microprism diffuser available to aid in achieving UGR<19
- Tridonic or Philips LED modules and drivers
- Available in a variety of bespoke geometric shapes and sizes such as pentagon, heptagon, decagon
- Supplied with adjustable 3m drop wire suspension kit and pre-wired with 3m flex