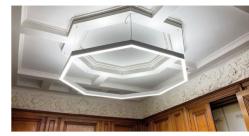

## **OTTO** Geometrical Pendant

- Extruded aluminium single piece housing (meaning no on-site assembly)
- Snap in/out opal diffuser for general illumination
- Microprism diffuser available to aid in achieving UGR<19
- Tridonic or Philips LED modules and drivers
- Available in a variety of bespoke geometric shapes and sizes such as pentagon, heptagon, decagon
- Supplied with adjustable 3m drop wire suspension kit and pre-wired with 3m flex

MANUFACTURING IN THE UNITED KINGDOM

| ingiroctour remaining on a co                |
|----------------------------------------------|
| Multiple coloured diffuser inserts available |
| Various powder coated finishes               |