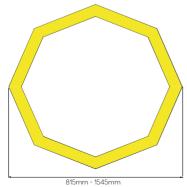

| • | Optional LiFePO4 Lithium  |
|---|---------------------------|
|   | Battery for extended life |

| Product         OTT         Otto Pendant           08         815mm           Body Size         12         1180mm           15         1545mm           S         Standard Driver           D         Dali Driver           Driver         W         Wireless Dim           A         1-10V Driver           T         Touch Dimming Driver           Output         08         8600 Lumens           (815mm)         13         13300 Lumens           Output         13         12900 Lumens           (1180mm)         20         20000 Lumens           Output         17         17000 Lumens           (1545mm)         27         26700 Lumens           Colour         3         3000 Kelvin           Temperature         4         4000 Kelvin           Colour         S         Ra80           Rendering         N         Ra90           -         No Emergency | PRODUCT CODE    |       |              |  |  |  |  |
|------------------------------------------------------------------------------------------------------------------------------------------------------------------------------------------------------------------------------------------------------------------------------------------------------------------------------------------------------------------------------------------------------------------------------------------------------------------------------------------------------------------------------------------------------------------------------------------------------------------------------------------------------------------------------------------------------------------------------------------------------------------------------------------------------------------------------------------------------------------------------|-----------------|-------|--------------|--|--|--|--|
| Body Size                                                                                                                                                                                                                                                                                                                                                                                                                                                                                                                                                                                                                                                                                                                                                                                                                                                                    | Product         | OTT   | Otto Pendant |  |  |  |  |
| 15                                                                                                                                                                                                                                                                                                                                                                                                                                                                                                                                                                                                                                                                                                                                                                                                                                                                           |                 | 08    | 815mm        |  |  |  |  |
| S   Standard Driver                                                                                                                                                                                                                                                                                                                                                                                                                                                                                                                                                                                                                                                                                                                                                                                                                                                          | Body Size       | 12    | 1180mm       |  |  |  |  |
| D                                                                                                                                                                                                                                                                                                                                                                                                                                                                                                                                                                                                                                                                                                                                                                                                                                                                            |                 | 15    | 1545mm       |  |  |  |  |
| Driver                                                                                                                                                                                                                                                                                                                                                                                                                                                                                                                                                                                                                                                                                                                                                                                                                                                                       |                 | _     |              |  |  |  |  |
| A 1-10V Driver T Touch Dimming Driver  Output 08 8600 Lumens (815mm) 13 13300 Lumens  Output 13 12900 Lumens (1180mm) 20 20000 Lumens  Output 17 17000 Lumens (1545mm) 27 26700 Lumens  Colour 3 3000 Kelvin Temperature 4 4000 Kelvin  Colour S Ra80 Rendering N Ra90                                                                                                                                                                                                                                                                                                                                                                                                                                                                                                                                                                                                       |                 | _     |              |  |  |  |  |
| T   Touch Dimming Driver                                                                                                                                                                                                                                                                                                                                                                                                                                                                                                                                                                                                                                                                                                                                                                                                                                                     | Driver          |       |              |  |  |  |  |
| Output<br>(815mm)         08<br>13         8600 Lumens<br>1300 Lumens           Output<br>(1180mm)         13<br>20<br>20000 Lumens           Output<br>(1545mm)         17<br>27<br>27<br>26700 Lumens           Colour<br>Temperature         3<br>4<br>4000 Kelvin           Colour<br>Rendering         S<br>Ra80<br>Ra90                                                                                                                                                                                                                                                                                                                                                                                                                                                                                                                                                |                 |       |              |  |  |  |  |
| (815mm)         13         13300 Lumens           Output (1180mm)         13         12900 Lumens           Output (1180mm)         20         20000 Lumens           Output (1545mm)         17         17000 Lumens           Colour 3 3000 Kelvin         3000 Kelvin           Temperature 4 4000 Kelvin         4000 Kelvin           Colour Rendering N Ra90         N Ra90                                                                                                                                                                                                                                                                                                                                                                                                                                                                                            |                 | Т     |              |  |  |  |  |
| Output (180mm)         13         12900 Lumens           (1180mm)         20         200000 Lumens           Output (1545mm)         17         17000 Lumens           Colour 3         3000 Kelvin           Temperature 4         4000 Kelvin           Colour Rendering N         Ra80           Ra90                                                                                                                                                                                                                                                                                                                                                                                                                                                                                                                                                                     |                 |       |              |  |  |  |  |
| Output (180mm)         20         200000 Lumens           Output (1545mm)         17         17000 Lumens           Colour Temperature         3         3000 Kelvin           4         4000 Kelvin           Colour Rendering         S         Ra80           Repo         Ra90                                                                                                                                                                                                                                                                                                                                                                                                                                                                                                                                                                                           | (815mm)         | 13    | 13300 Lumens |  |  |  |  |
| Output (1545mm)         17 (17000 Lumens)           Colour         3 3000 Kelvin           Temperature         4 4000 Kelvin           Colour S Ra80 Rendering         N Ra90                                                                                                                                                                                                                                                                                                                                                                                                                                                                                                                                                                                                                                                                                                |                 | 13    | 12900 Lumens |  |  |  |  |
| (1545mm)         27         26700 Lumens           Colour Temperature         3         3000 Kelvin           4         4000 Kelvin           Colour Rendering         S         Ra80           Rendering         N         Ra90                                                                                                                                                                                                                                                                                                                                                                                                                                                                                                                                                                                                                                             | (1180mm)        | 20    |              |  |  |  |  |
| Colour         3         3000 Kelvin           Temperature         4         4000 Kelvin           Colour         S         Ra80           Rendering         N         Ra90                                                                                                                                                                                                                                                                                                                                                                                                                                                                                                                                                                                                                                                                                                  |                 | 17    |              |  |  |  |  |
| Temperature                                                                                                                                                                                                                                                                                                                                                                                                                                                                                                                                                                                                                                                                                                                                                                                                                                                                  | (1545mm)        | 27    | 26700 Lumens |  |  |  |  |
| Colour   S   Ra80   Rendering   N   Ra90                                                                                                                                                                                                                                                                                                                                                                                                                                                                                                                                                                                                                                                                                                                                                                                                                                     |                 | -     |              |  |  |  |  |
| Rendering N Ra90                                                                                                                                                                                                                                                                                                                                                                                                                                                                                                                                                                                                                                                                                                                                                                                                                                                             | Temperature     | 4     | 4000 Kelvin  |  |  |  |  |
| • Hass                                                                                                                                                                                                                                                                                                                                                                                                                                                                                                                                                                                                                                                                                                                                                                                                                                                                       |                 | _     |              |  |  |  |  |
| <ul> <li>No Emergency</li> </ul>                                                                                                                                                                                                                                                                                                                                                                                                                                                                                                                                                                                                                                                                                                                                                                                                                                             | Rendering       | N     |              |  |  |  |  |
| <del>-</del> -                                                                                                                                                                                                                                                                                                                                                                                                                                                                                                                                                                                                                                                                                                                                                                                                                                                               |                 | -     | 9 ,          |  |  |  |  |
| <b>EL</b> 3 Hour Emergency                                                                                                                                                                                                                                                                                                                                                                                                                                                                                                                                                                                                                                                                                                                                                                                                                                                   |                 |       |              |  |  |  |  |
| 9 ,                                                                                                                                                                                                                                                                                                                                                                                                                                                                                                                                                                                                                                                                                                                                                                                                                                                                          | Emergency       |       | J ,          |  |  |  |  |
| ED 3 Hour Emergency DALI EM Pro                                                                                                                                                                                                                                                                                                                                                                                                                                                                                                                                                                                                                                                                                                                                                                                                                                              |                 |       | 9 ,          |  |  |  |  |
| LM Lithium Emergency                                                                                                                                                                                                                                                                                                                                                                                                                                                                                                                                                                                                                                                                                                                                                                                                                                                         |                 |       |              |  |  |  |  |
| OP Opal<br>Diffuser                                                                                                                                                                                                                                                                                                                                                                                                                                                                                                                                                                                                                                                                                                                                                                                                                                                          | Diffuser        |       | •            |  |  |  |  |
| MP Microprism                                                                                                                                                                                                                                                                                                                                                                                                                                                                                                                                                                                                                                                                                                                                                                                                                                                                |                 |       | •            |  |  |  |  |
| W White                                                                                                                                                                                                                                                                                                                                                                                                                                                                                                                                                                                                                                                                                                                                                                                                                                                                      |                 | • • • |              |  |  |  |  |
| B Black                                                                                                                                                                                                                                                                                                                                                                                                                                                                                                                                                                                                                                                                                                                                                                                                                                                                      | D. I. C.I.      | _     |              |  |  |  |  |
| Body Colour S Silver                                                                                                                                                                                                                                                                                                                                                                                                                                                                                                                                                                                                                                                                                                                                                                                                                                                         | Body Colour     |       |              |  |  |  |  |
| G Gold                                                                                                                                                                                                                                                                                                                                                                                                                                                                                                                                                                                                                                                                                                                                                                                                                                                                       |                 | -     |              |  |  |  |  |
| O Other/Specified                                                                                                                                                                                                                                                                                                                                                                                                                                                                                                                                                                                                                                                                                                                                                                                                                                                            |                 |       |              |  |  |  |  |
| W White PVC  Cable B Black PVC                                                                                                                                                                                                                                                                                                                                                                                                                                                                                                                                                                                                                                                                                                                                                                                                                                               |                 | • • • |              |  |  |  |  |
| Cable B BLACK PVC Colour G Grey PVC                                                                                                                                                                                                                                                                                                                                                                                                                                                                                                                                                                                                                                                                                                                                                                                                                                          | Cable<br>Colour |       |              |  |  |  |  |
| T Transparent                                                                                                                                                                                                                                                                                                                                                                                                                                                                                                                                                                                                                                                                                                                                                                                                                                                                |                 | _     | *            |  |  |  |  |