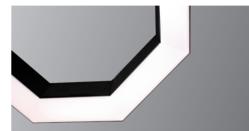

## **OTTO** Geometrical Pendant

- Extruded aluminium single piece housing (meaning no on-site assembly)
- Snap in/out opal diffuser for general illumination
- Microprism diffuser available to aid in achieving UGR<19
- Tridonic or Philips LED modules and drivers
- Available in a variety of bespoke geometric shapes and sizes such as pentagon, heptagon, decagon
- Supplied with adjustable 3m drop wire suspension kit and pre-wired with 3m flex

- High colour rendering CRI>80

- IP20 rated
- Wireless option available
- 5 year warranty on LED system

| • | High colour consistency 3 step |  |
|---|--------------------------------|--|
|   | MacAdam                        |  |