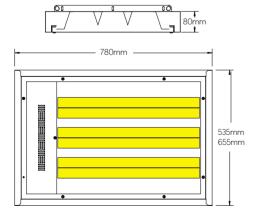

| PRODUCT CODE          |      |                               |
|-----------------------|------|-------------------------------|
| Product               | ROGX | Rogue Chill                   |
| Body Size             | 4    | 535mm (12-24)                 |
|                       | 6    | 535mm (28-36)                 |
|                       | 8    | 655mm (37-48)                 |
| Driver                | S    | Standard Driver               |
|                       | D    | Dali Driver                   |
|                       | T    | Touch Dimming Driver          |
| Output                | 12   | 12200 Lumens                  |
|                       | 14   | 13600 Lumens                  |
|                       | 16   | 15900 Lumens                  |
|                       | 18   | 18300 Lumens                  |
|                       | 21   | 20800 Lumens                  |
|                       | 24   | 23800 Lumens                  |
|                       | 28   | 27500 Lumens                  |
|                       | 31   | 31200 Lumens                  |
|                       | 33   | 32800 Lumens                  |
|                       | 36   | 35800 Lumens                  |
|                       | 37   | 36700 Lumens                  |
|                       | 40   | 39300 Lumens                  |
|                       | 42   | 41600 Lumens                  |
|                       | 46   | 45700 Lumens                  |
|                       | 48   | 47700 Lumens                  |
| Colour<br>Temperature | 3    | 3000 Kelvin                   |
|                       | 4    | 4000 Kelvin                   |
| Sensor                | MW   | Microwave (up to 12m) non dim |
|                       | PH   | PIR High (up to 16m)          |
| Emergency             | -    | No Emergency                  |
|                       | RE   | Remote Emergency              |
|                       | CL   | Clear                         |