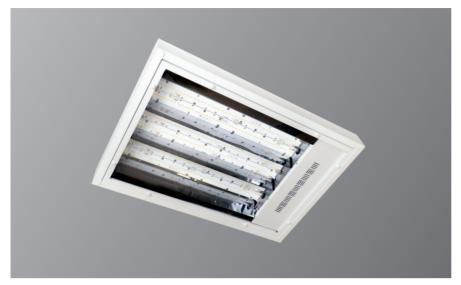

## **ROGUE CHILL** Low Temperature High/Low Bay

- Specifically developed to be used in chiller / cold store environments where protection from temperatures down to -30°C is required
- Body constructed from powder coated steel
- The polycarbonate diffuser is set within the powder coated frame which is retained into the body via screw fixings
- Aluminium high output reflectors
- Narrow or medium beam lenses available

• Exceptional efficacies of up to 155 luminaire lumens per watt

MANUFACTURING IN THE UNITED KINGDOM

- This luminaire also utilises a special paint process to ensure ultimate protection
- · Various additional mounting brackets available
- IP65 rated
- Wireless option available
- Optional LiFePO4 Lithium Battery for extended life
- 5 year warranty on LED system