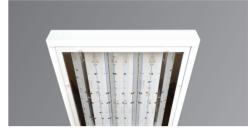

## **ROGUE CHILL** Low Temperature High/Low Bay

- Specifically developed to be used in chiller / cold store environments where protection from temperatures down to -30°C is required
- Body constructed from powder coated steel
- The polycarbonate diffuser is set within the powder coated frame which is retained into the body via screw fixings
- Aluminium high output reflectors
- Narrow or medium beam lenses available

• Exceptional efficacies of up to 155 luminaire lumens per watt

MANUFACTURING IN THE UNITED KINGDOM

- This luminaire also utilises a special paint process to ensure ultimate protection
- · Various additional mounting brackets available
- IP65 rated
- Wireless option available
- Optional LiFePO4 Lithium Battery for extended life
- 5 year warranty on LED system