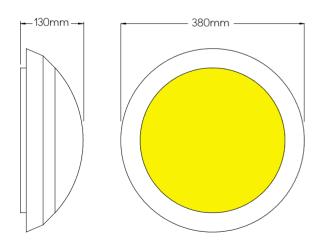

## **SATURN** Bulkhead

- Body and bezel constructed from polycarbonate
- TPa rated high transmission opal polycarbonate diffuser
- Tridonic LED modules and drivers
- Available with backlit halo effect
- Wall or ceiling mountable

## 

- Available with tamper proof screws
- Wireless option available
- Optional LiFePO4 Lithium Battery for extended life
- IP65 rated
- IK10 rated
- 5 year warranty on LED system

Ambient operating temperature 25°C