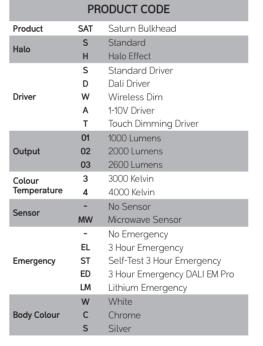

## **SATURN** Bulkhead

- Body and bezel constructed from polycarbonate
- TPa rated high transmission opal polycarbonate diffuser
- Tridonic LED modules and drivers
- Available with backlit halo effect
- Wall or ceiling mountable

## 

- Available with tamper proof screws
- Wireless option available
- Optional LiFePO4 Lithium Battery for extended life
- IP65 rated
- IK10 rated
- 5 year warranty on LED system

Ambient operating temperature 25°C