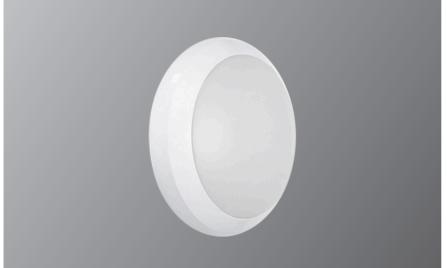

## **SATURN** Bulkhead

- Body and bezel constructed from polycarbonate
- TPa rated high transmission opal polycarbonate diffuser
- Tridonic LED modules and drivers
- Available with backlit halo effect
- Wall or ceiling mountable