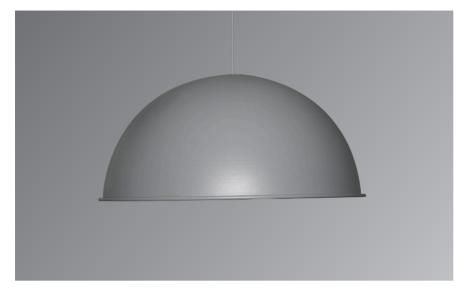

## **SUE** Spun Pendant

- Aluminium spun pendant body
- High transmission opal diffuser\*
- Tridonic or Philips LED modules and drivers
- Supplied with adjustable 3m drop wire suspension kit
- Inside of shade is satin white as standard
- High colour consistency 3 step MacAdam