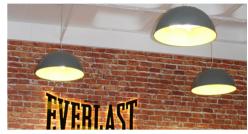

## **SUE** Spun Pendant

- Aluminium spun pendant body
- High transmission opal diffuser\*
- Tridonic or Philips LED modules and drivers
- Supplied with adjustable 3m drop wire suspension kit
- Inside of shade is satin white as standard
- High colour consistency 3 step MacAdam