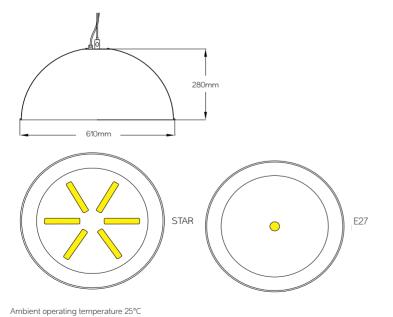

## **SUE** Spun Pendant

- Aluminium spun pendant body
- High transmission opal diffuser\*
- Tridonic or Philips LED modules and drivers
- Supplied with adjustable 3m drop wire suspension kit
- Inside of shade is satin white as standard
- High colour consistency 3 step MacAdam

MANUFACTURING IN THE UNITED KINGDOM

- High colour rendering CRI>80
- Various powder coated finishes
- IP20 rated
- 5 year warranty on LED system

| PRODUCT CODE          |     |                            |
|-----------------------|-----|----------------------------|
| Product               | SUE | Sue Pendant                |
| Lamp Type             | E27 | E27 Lampholder             |
|                       | STR | Star LED                   |
| Driver                | Χ   | No Driver (E27 Lampholder) |
|                       | S   | Standard Driver            |
|                       | D   | Dali Driver                |
|                       | W   | Wireless Dim               |
|                       | Α   | 1-10V Driver               |
|                       | T   | Touch Dimming Driver       |
| Output                | Х   | E27 lampholder             |
|                       | 03  | 3200 Lumens                |
|                       | 05  | 5500 Lumens                |
|                       | 07  | 7200 Lumens                |
|                       | 09  | 9200 Lumens                |
| Colour<br>Temperature | 3   | 3000 Kelvin                |
|                       | 4   | 4000 Kelvin                |
| Colour<br>Rendering   | S   | Ra80                       |
|                       | N   | Ra90                       |
| Body Colour           | W   | White                      |
|                       | В   | Black                      |
|                       | S   | Silver                     |
|                       | 0   | Other/Specified            |
| Cable Colour          | W   | White PVC                  |
|                       | В   | Black PVC                  |
|                       | G   | Grey PVC                   |

Transparent

\* 500mm Star only (STR)