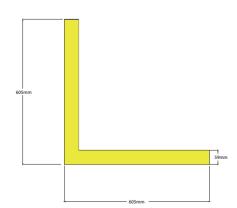

| PRODUCT CODE                    |                       |                                                                   |
|---------------------------------|-----------------------|-------------------------------------------------------------------|
| Product                         | MSPC<br>MSFC          | Meridian Suspended<br>Meridian Surface                            |
| Distribution                    | D<br>U                | Downlight Only<br>Uplight / Downlight*                            |
| Configuration                   | L<br>T                | 90° connector 605mmx605mm<br>T connector 565mmx605mm              |
| Driver                          | S<br>D<br>W<br>A<br>T | Standard<br>Dali<br>Wireless Dim<br>1-10V<br>Touch Dimming Driver |
| Output<br>(downlight<br>only)   | 04                    | 4000 Lumens                                                       |
| <b>Output</b><br>(up/downlight) | 06                    | 6000 Lumens*                                                      |
| Colour<br>Temperature           | 3<br>4                | 3000 Kelvin<br>4000 Kelvin                                        |
| Diffuser                        | OP<br>MP              | Opal<br>Microprism                                                |
| Body Colour                     | W<br>B<br>G<br>O      | White<br>Black<br>Silver<br>Gold<br>Other/Specified               |