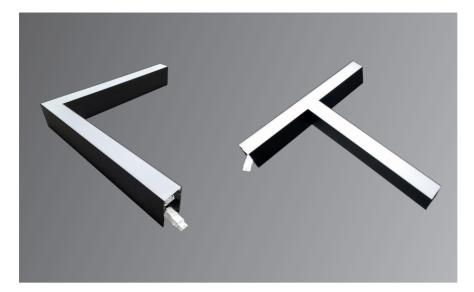

## MANUFACTURING IN THE **MERIDIAN** system Suspended & Surface System Connectors

- Extruded aluminium housing
- Lit corner & T section
- Snap in/out opal diffuser for general illumination
- Microprism diffuser available to aid in achieving UGR<19
- Tridonic or Philips LED modules and drivers
- Adjustable 3m drop wire suspension kit
- Multiple coloured diffuser inserts available
- Continuous run lighting system
- Downlight only or up/downlight