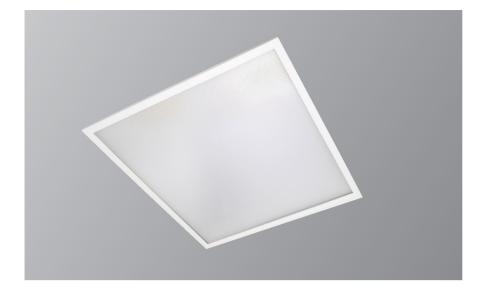

## **ENDOR ECO** Tunable White Recessed & Surface

- Body constructed from painted aluminium
- High transmission microprism diffuser to aid in achieving UGR<19
- Tridonic tunable white LED modules and drivers
- Tuneable 2700k to 6500k
- Designed to suit 15mm & 25mm T-bar ceilings
- Surface mounted option