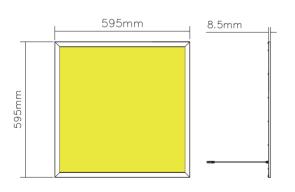

## PRODUCT CODE

| Product               | ENDEC | Endor Eco Tuneable White       |
|-----------------------|-------|--------------------------------|
| Mounting              | RC    | Recessed                       |
|                       | SF    | Surface mount kit              |
| Body Size             | 66    | 595mm X 595mm                  |
| Driver                | S     | Standard Driver + CCT switch * |
|                       | DT    | Dali DT8 Driver                |
|                       | W     | Wireless                       |
|                       | CS    | Colour Switch                  |
|                       |       |                                |
| Output<br>4000k       | 03    | 3160 Lumens                    |
|                       | 04    | 3990 Lumens                    |
|                       | 05    | 4560 Lumens                    |
| Colour<br>Temperature | TW    | 2700k - 6500k                  |
| Emergency             | -     | No Emergency                   |
|                       | EL    | 3 Hour Emergency               |
|                       | ST    | Self-Test 3 Hour Emergency     |
|                       | ED    | 3 Hour Emergency DALI EM Pro   |
|                       | LM    | Lithium Emergency              |
| Diffuser              | MP    | Microprism                     |
|                       | MPTPA | TPA Microprism                 |
| Body Colour           | W     | White                          |
|                       |       |                                |