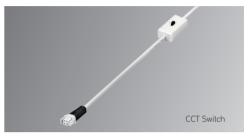

- Optional 3 way induilt CCT switch for colour temperature change between 3000k/4000k/6500k
- Wireless option available
- Optional LiFePO4 Lithium Battery for extended life
- IK02 rated
- IP20 rated
- 5 year warranty on LED system