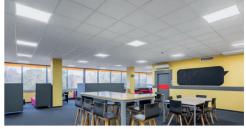

## **ENDOR ECO** Tunable White Recessed & Surface

- Body constructed from painted aluminium
- High transmission microprism diffuser to aid in achieving UGR<19
- Tridonic tunable white LED modules and drivers
- Tuneable 2700k to 6500k
- Designed to suit 15mm & 25mm T-bar ceilings
- Surface mounted option