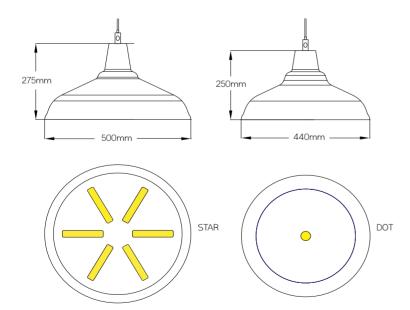

- MANUFACTURING IN THE UNITED KINGDOM
- High colour consistency 3 step MacAdam
- High colour rendering CRI>80
- · Various powder coated finishes
- IP20 rated
- 5 year warranty on LED system

| Product    | EDD | Eddie Pendant              |  |
|------------|-----|----------------------------|--|
| Lamp Type  | E27 | E27 Lampholder             |  |
|            | STR | Star LED                   |  |
|            | DOT | Dot LED                    |  |
| Body Size  | 04  | 440mm Dia                  |  |
|            | 05  | 500mm Dia                  |  |
| Driver     | Χ   | No Driver (E27 lampholder) |  |
|            | S   | Standard Driver            |  |
|            | D   | Dali Driver                |  |
|            | W   | Wireless Dim               |  |
|            | Α   | 1-10V Driver               |  |
|            | Т   | Touch Dimming Driver       |  |
|            | Χ   | E27 Lamp                   |  |
| Output Dot | 01  | 1000 Lumens                |  |

|                       | 02 | 2000 Lumens                |
|-----------------------|----|----------------------------|
| Output Star           | 02 | 2000 Lumens (500mm Shade)* |
|                       | 03 | 3000 Lumens (500mm Shade)* |
|                       | 04 | 4000 Lumens (500mm Shade)* |
|                       | 05 | 5000 Lumens (500mm Shade)* |
| Colour<br>Temperature | 3  | 3000 Kelvin                |
|                       | 4  | 4000 Kelvin                |

<sup>\* 500</sup>mm Star only (STR)