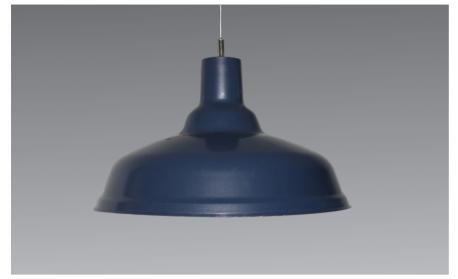

## **EDDIE** Spun Pendant

- Steel spun pendant body
- High transmission opal diffusers\*
- Tridonic or Philips LED modules and drivers
- Supplied with adjustable 3m drop wire suspension
- Inside of shade is satin white as standard

- MANUFACTURING IN THE UNITED KINGDOM
- High colour consistency 3 step MacAdam
- High colour rendering CRI>80
- · Various powder coated finishes
- IP20 rated
- 5 year warranty on LED system

| Product    | EDD | Eddie Pendant              |  |
|------------|-----|----------------------------|--|
| Lamp Type  | E27 | E27 Lampholder             |  |
|            | STR | Star LED                   |  |
|            | DOT | Dot LED                    |  |
| Body Size  | 04  | 440mm Dia                  |  |
|            | 05  | 500mm Dia                  |  |
| Driver     | Χ   | No Driver (E27 lampholder) |  |
|            | S   | Standard Driver            |  |
|            | D   | Dali Driver                |  |
|            | W   | Wireless Dim               |  |
|            | Α   | 1-10V Driver               |  |
|            | Т   | Touch Dimming Driver       |  |
|            | Χ   | E27 Lamp                   |  |
| Output Dot | 01  | 1000 Lumens                |  |