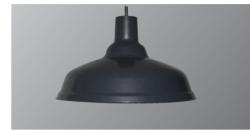

## **EDDIE** Spun Pendant

- Steel spun pendant body
- High transmission opal diffusers\*
- Tridonic or Philips LED modules and drivers
- Supplied with adjustable 3m drop wire suspension
- Inside of shade is satin white as standard

- MANUFACTURING IN THE UNITED KINGDOM
- High colour consistency 3 step MacAdam
- High colour rendering CRI>80
- · Various powder coated finishes
- IP20 rated
- 5 year warranty on LED system

| Product    | EDD | Eddie Pendant              |  |
|------------|-----|----------------------------|--|
| Lamp Type  | E27 | E27 Lampholder             |  |
|            | STR | Star LED                   |  |
|            | DOT | Dot LED                    |  |
| Body Size  | 04  | 440mm Dia                  |  |
|            | 05  | 500mm Dia                  |  |
| Driver     | Χ   | No Driver (E27 lampholder) |  |
|            | S   | Standard Driver            |  |
|            | D   | Dali Driver                |  |
|            | W   | Wireless Dim               |  |
|            | Α   | 1-10V Driver               |  |
|            | Т   | Touch Dimming Driver       |  |
|            | Χ   | E27 Lamp                   |  |
| Output Dot | 01  | 1000 Lumens                |  |