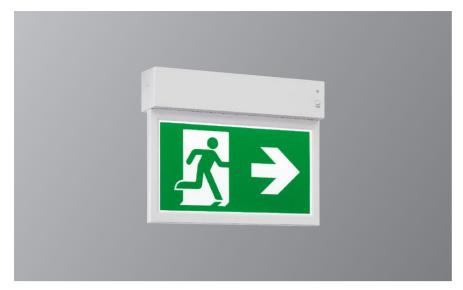

## **EMSURF** Emergency Signage

- Polycarbonate housing with a translucent legend plate
- Surface fixed
- First fix plate for ease of installation
- Screen printed directional pictogram legends
- Option of ISO or EC signage
- 25m viewing distance
- Colour temperature 4500K

- Colour temperature 4500K
- 3 Hours maintained or nonmaintained emergency operation
- LiFePO4 Lithium Battery for extended life
- Designed to fully comply with the relevant parts of EN60598.2.22
- IP20 rated