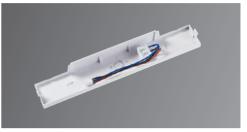

## **EMSUSP** Emergency Signage

- Polycarbonate housing with a translucent suspended legend plate
- Surface suspended
- Suspends from 15mm 1 metre
- First fix plate for ease of installation
- Screen printed directional pictogram legends
- Option of ISO or EC signage
- 25m viewing distance

- Colour temperature 4500K
- 3 Hours maintained or nonmaintained emergency operation
- LiFePO4 Lithium Battery for extended life
- Designed to fully comply with the relevant parts of EN60598.2.22
- IP20 rated