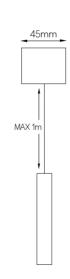

## **EMSUSP** Emergency Signage

- Polycarbonate housing with a translucent suspended legend plate
- Surface suspended
- Suspends from 15mm 1 metre
- First fix plate for ease of installation
- Screen printed directional pictogram legends
- Option of ISO or EC signage
- 25m viewing distance