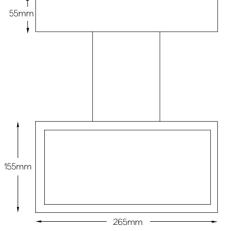

## **EMSUSP** Emergency Signage

- Polycarbonate housing with a translucent suspended legend plate
- Surface suspended
- Suspends from 15mm 1 metre
- First fix plate for ease of installation
- Screen printed directional pictogram legends
- Option of ISO or EC signage
- 25m viewing distance