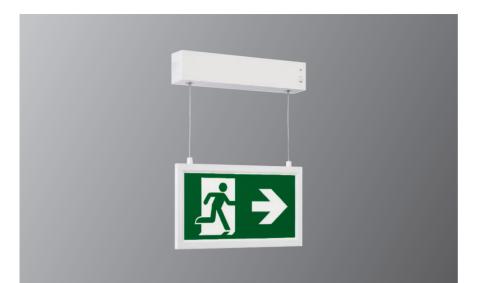

## **EMSUSP** Emergency Signage

- Polycarbonate housing with a translucent suspended legend plate
- Surface suspended
- Suspends from 15mm 1 metre
- First fix plate for ease of installation
- Screen printed directional pictogram legends
- Option of ISO or EC signage
- 25m viewing distance

- Colour temperature 4500K
- 3 Hours maintained or nonmaintained emergency operation
- LiFePO4 Lithium Battery for extended life
- Designed to fully comply with the relevant parts of EN60598.2.22
- IP20 rated