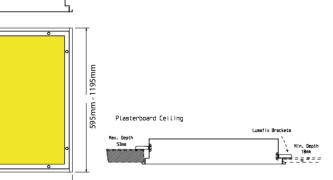

## UNIVERSAL IP Moisture Resistant Recessed

- Body constructed from powder coated steel
- High transmission opal diffuser
- Microprism diffuser available to aid in achieving UGR<19
- Tridonic or Philips LED modules and drivers
- Suitable for 15mm/25mm T & plasterboard ceiling types as standard
- Conscealed T ceiling option
  available
- Clean room option available