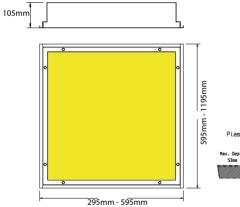

## UNIVERSAL IP Moisture Resistant Recessed

- Body constructed from powder coated steel
- High transmission opal diffuser
- Microprism diffuser available to aid in achieving UGR<19
- Tridonic or Philips LED modules and drivers
- Suitable for 15mm/25mm T & plasterboard ceiling types as standard
- Conscealed T ceiling option
  available
- Clean room option available