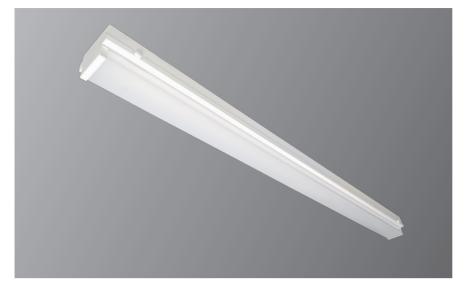

## **ACADEMY** Surface Linear

- Designed specifically for schools, hospitals and similar environments
- Body constructed from powder coated steel
- Opal polycarbonate TPA rated diffuser for general illumination

- MANUFACTURING IN THE UNITED KINGDOM
- Various powder coated finishes
- Wireless option available
- Optional LiFePO4 Lithium Battery for extended life
- Tridonic or Philips LED modules and drivers
- IP20 rated
- 5 year warranty on LED system