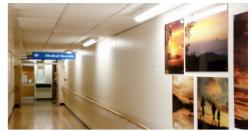

## **ACADEMY** Surface Linear

- Designed specifically for schools, hospitals and similar environments
- Body constructed from powder coated steel
- Opal polycarbonate TPA rated diffuser for general illumination