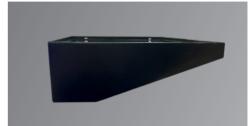

## **WEDGE**Wall Mounted Up Light

- Body constructed from powder coated steel
- Clear polycarbonate or high transmission opal diffuser
- Tridonic LED modules and driver
- Bespoke sizes/outputs made to order
- High colour consistency 3 step MacAdam

MANUFACTURING IN THE UNITED KINGDOM

- High colour rendering CRI>80
- Various powder coated finishes
- IP20 rated
- 5 year warranty on LED system

| PRODUCT CODE          |    |                      |
|-----------------------|----|----------------------|
| Product               | WE | Wedge Up Light       |
| Distribution          | U  | Uplight Only         |
| Body Size             | 03 | Length (300mm)       |
|                       | 06 | Length (600mm)       |
| Driver                | S  | Standard Driver      |
|                       | D  | Dali Driver          |
|                       | W  | Wireless Dim         |
|                       | Α  | 1-10V Driver         |
|                       | Т  | Touch Dimming Driver |
| Output<br>(300mm)     | 02 | 2000 Lumens          |
|                       | 04 | 4000 Lumens          |
| Output<br>(600mm)     | 06 | 6000 Lumens          |
|                       | 08 | 8000 Lumens          |
| Colour<br>Temperature | 03 | 3000 Kelvin          |
|                       | 04 | 4000 Kelvin          |
| Diffuser              | CL | Clear Polycarbonate  |
|                       | OP | Opal                 |
|                       | W  | White                |
| Body Colour           | В  | Black                |
|                       | S  | Silver               |
|                       | G  | Gold                 |