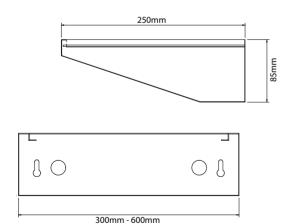

## **WEDGE**Wall Mounted Up Light

- Body constructed from powder coated steel
- Clear polycarbonate or high transmission opal diffuser
- Tridonic LED modules and driver
- Bespoke sizes/outputs made to order
- High colour consistency 3 step MacAdam

MANUFACTURING IN THE UNITED KINGDOM

- High colour rendering CRI>80
- Various powder coated finishes
- IP20 rated
- 5 year warranty on LED system

| PRODUCT CODE          |    |                      |
|-----------------------|----|----------------------|
| Product               | WE | Wedge Up Light       |
| Distribution          | U  | Uplight Only         |
| Body Size             | 03 | Length (300mm)       |
|                       | 06 | Length (600mm)       |
| Driver                | S  | Standard Driver      |
|                       | D  | Dali Driver          |
|                       | W  | Wireless Dim         |
|                       | Α  | 1-10V Driver         |
|                       | Т  | Touch Dimming Driver |
| Output<br>(300mm)     | 02 | 2000 Lumens          |
|                       | 04 | 4000 Lumens          |
| Output<br>(600mm)     | 06 | 6000 Lumens          |
|                       | 08 | 8000 Lumens          |
| Colour<br>Temperature | 03 | 3000 Kelvin          |
|                       | 04 | 4000 Kelvin          |
| Diffuser              | CL | Clear Polycarbonate  |
|                       | OP | Opal                 |
|                       | W  | White                |
| Body Colour           | В  | Black                |
|                       | S  | Silver               |
|                       | G  | Gold                 |