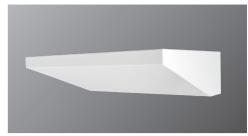

## **WEDGE**Wall Mounted Up Light

- Body constructed from powder coated steel
- Clear polycarbonate or high transmission opal diffuser
- Tridonic LED modules and driver
- Bespoke sizes/outputs made to order
- High colour consistency 3 step MacAdam

MANUFACTURING IN THE UNITED KINGDOM

- High colour rendering CRI>80
- Various powder coated finishes
- IP20 rated
- 5 year warranty on LED system

| PRODUCT CODE          |    |                      |
|-----------------------|----|----------------------|
| Product               | WE | Wedge Up Light       |
| Distribution          | U  | Uplight Only         |
| Body Size             | 03 | Length (300mm)       |
|                       | 06 | Length (600mm)       |
| Driver                | S  | Standard Driver      |
|                       | D  | Dali Driver          |
|                       | W  | Wireless Dim         |
|                       | Α  | 1-10V Driver         |
|                       | Т  | Touch Dimming Driver |
| Output<br>(300mm)     | 02 | 2000 Lumens          |
|                       | 04 | 4000 Lumens          |
| Output<br>(600mm)     | 06 | 6000 Lumens          |
|                       | 08 | 8000 Lumens          |
| Colour<br>Temperature | 03 | 3000 Kelvin          |
|                       | 04 | 4000 Kelvin          |
| Diffuser              | CL | Clear Polycarbonate  |
|                       | OP | Opal                 |
|                       | W  | White                |
| Body Colour           | В  | Black                |
|                       | S  | Silver               |
|                       | G  | Gold                 |