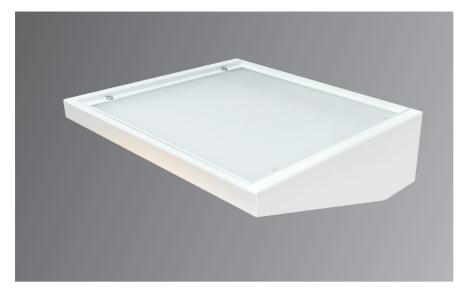

## **WEDGE**Wall Mounted Up Light

- Body constructed from powder coated steel
- Clear polycarbonate or high transmission opal diffuser
- Tridonic LED modules and driver
- Bespoke sizes/outputs made to order
- High colour consistency 3 step MacAdam

MANUFACTURING IN THE UNITED KINGDOM

- High colour rendering CRI>80
- Various powder coated finishes
- IP20 rated
- 5 year warranty on LED system

| PRODUCT CODE          |    |                      |
|-----------------------|----|----------------------|
| Product               | WE | Wedge Up Light       |
| Distribution          | U  | Uplight Only         |
| Body Size             | 03 | Length (300mm)       |
|                       | 06 | Length (600mm)       |
| Driver                | S  | Standard Driver      |
|                       | D  | Dali Driver          |
|                       | W  | Wireless Dim         |
|                       | Α  | 1-10V Driver         |
|                       | Т  | Touch Dimming Driver |
| Output<br>(300mm)     | 02 | 2000 Lumens          |
|                       | 04 | 4000 Lumens          |
| Output<br>(600mm)     | 06 | 6000 Lumens          |
|                       | 08 | 8000 Lumens          |
| Colour<br>Temperature | 03 | 3000 Kelvin          |
|                       | 04 | 4000 Kelvin          |
| Diffuser              | CL | Clear Polycarbonate  |
|                       | OP | Opal                 |
|                       | W  | White                |
| Body Colour           | В  | Black                |
|                       | S  | Silver               |
|                       | G  | Gold                 |