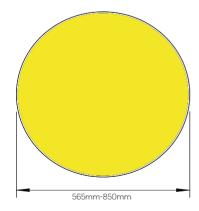

| PRODUCT CODE          |     |                              |
|-----------------------|-----|------------------------------|
| Product               | BAS | Base Pendant                 |
| Body Size             | 06  | 565mm                        |
|                       | 09  | 850mm                        |
| Driver                | S   | Standard Driver              |
|                       | D   | Dali Driver                  |
|                       | W   | Wireless Dim                 |
|                       | Α   | 1-10V Driver                 |
|                       | T   | Touch Dimming Driver         |
| Output                | 06  | 6000 Lumens (565mm)          |
|                       | 09  | 9000 Lumens (850mm)          |
| Colour<br>Temperature | 3   | 3000 Kelvin                  |
|                       | 4   | 4000 Kelvin                  |
| Emergency             | -   | No Emergency                 |
|                       | EL  | 3 Hour Emergency             |
|                       | ST  | Self-Test 3 Hour Emergency   |
|                       | ED  | 3 Hour Emergency Dali EM Pro |
|                       | LM  | Lithium Emergency            |
| Diffuser              | OP  | Opal                         |
|                       | MP  | Microprism                   |
| Body Colour           | W   | White                        |
|                       | В   | Black                        |
|                       | S   | Silver                       |
|                       | G   | Gold                         |
|                       | 0   | Other/Specified              |
| Cable<br>Colour       | W   | White PVC                    |
|                       | В   | Black PVC                    |
|                       | G   | Grey PVC                     |