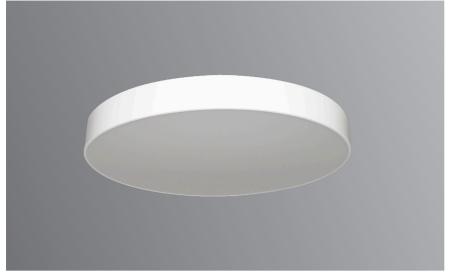

## **BASE** Circular Pendant

- Body constructed from powder coated steel
- High transmission opal diffuser
- Microprism diffuser available to aid in achieving UGR<19
- Tridonic LED modules and drivers
- A sleek minimalist design suitable for retail and/or office feature lighting
- Supplied with adjustable 3m drop wire suspension kit and pre-wired with 3m flex

MANUFACTURING IN THE UNITED KINGDOM

- High colour consistency 3 step MacAdam
- High colour rendering CRI>80
- · Various powder coated finishes
- IP20 rated
- Wireless option available
- Optional LiFePO4 Lithium Battery for extended life
- 5 year warranty on LED system