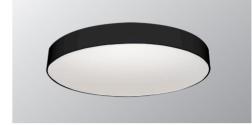

## **BASE** Circular Pendant

- Body constructed from powder coated steel
- High transmission opal diffuser
- Microprism diffuser available to aid in achieving UGR<19
- Tridonic LED modules and drivers
- A sleek minimalist design suitable for retail and/or office feature lighting
- Supplied with adjustable 3m drop wire suspension kit and pre-wired with 3m flex

MANUFACTURING IN THE UNITED KINGDOM

- High colour consistency 3 step MacAdam
- High colour rendering CRI>80
- · Various powder coated finishes
- IP20 rated
- Wireless option available
- Optional LiFePO4 Lithium Battery for extended life
- 5 year warranty on LED system