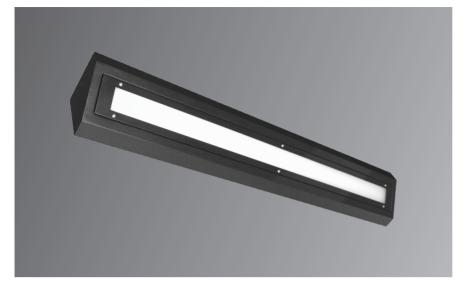

## **CORNICE Corner Mounted**

- Body constructed from powder coated steel
- · High transmission clear or opal diffusers
- Tridonic or Philips LED modules and drivers
- Suitable for areas where controlled light and sealed unit are required
- Various powder coated finishes