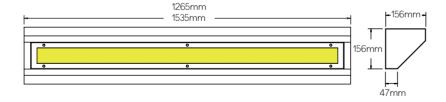

| 11105001 0052          |                                     |                                                                                                                                       |
|------------------------|-------------------------------------|---------------------------------------------------------------------------------------------------------------------------------------|
| Product                | COR                                 | Cornice                                                                                                                               |
| Body Size              | 13                                  | Length (1265mm)                                                                                                                       |
|                        | 15                                  | Length (1535mm)                                                                                                                       |
| Driver                 | S                                   | Standard Driver                                                                                                                       |
|                        | D                                   | Dali Driver                                                                                                                           |
|                        | W                                   | Wireless Dim                                                                                                                          |
|                        | Α                                   | 1-10V Driver                                                                                                                          |
|                        | T                                   | Touch Dimming Driver                                                                                                                  |
| Output (13)            | 04                                  | 4400 Lumens                                                                                                                           |
|                        | 06                                  | 6000 Lumens                                                                                                                           |
|                        | 07                                  | 7000 Lumens                                                                                                                           |
|                        | 08                                  | 8000 Lumens                                                                                                                           |
| Output (15)            | 06                                  | 5500 Lumens                                                                                                                           |
|                        | 80                                  | 7500 Lumens                                                                                                                           |
|                        | 09                                  | 8750 Lumens                                                                                                                           |
|                        | 10                                  | 10000 Lumens                                                                                                                          |
| Colour                 | 3                                   | 3000 Kelvin                                                                                                                           |
| Temperature            | 4                                   | 4000 Kelvin                                                                                                                           |
| Emergency              | -                                   | No Emergency                                                                                                                          |
|                        | EL                                  | 3 Hour Emergency                                                                                                                      |
|                        | ST                                  | Self-Test 3 Hour Emergency                                                                                                            |
|                        | ED                                  | 3 Hour Emergency DALI EM Pro                                                                                                          |
|                        | LM                                  | Lithium Emergency                                                                                                                     |
|                        | W                                   | White                                                                                                                                 |
| Body Colour            | В                                   | Black                                                                                                                                 |
| Temperature  Emergency | 3<br>4<br>-<br>EL<br>ST<br>ED<br>LM | 3000 Kelvin 4000 Kelvin No Emergency 3 Hour Emergency Self-Test 3 Hour Emergency 3 Hour Emergency DALI EM Pro Lithium Emergency White |