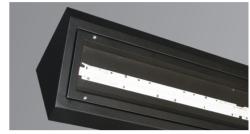

## **CORNICE Corner Mounted**

- Body constructed from powder coated steel
- · High transmission clear or opal diffusers
- Tridonic or Philips LED modules and drivers
- Suitable for areas where controlled light and sealed unit are required
- Various powder coated finishes