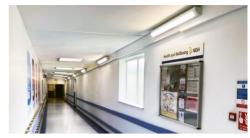

## **CORNICO Small Corner Mounted**

- Body constructed from powder coated steel
- Snap in/out clear or opal diffusers for general illumination
- Microprism diffuser available to aid in achieving UGR<19
- Tridonic or Philips LED modules and drivers
- A slimline discreet corner unit ideal for corridor applications