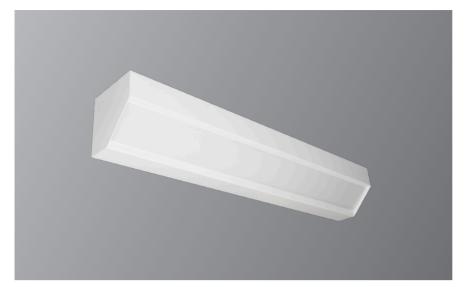

## **CORNICO Small Corner Mounted**

- Body constructed from powder coated steel
- Snap in/out clear or opal diffusers for general illumination
- Microprism diffuser available to aid in achieving UGR<19
- Tridonic or Philips LED modules and drivers
- A slimline discreet corner unit ideal for corridor applications