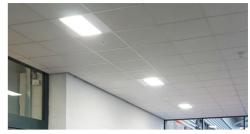

## **ECHO** Recessed

- Body constructed from powder coated steel
- High transmission opal diffuser
- Microprism diffuser available to aid in achieving UGR<19
- Tridonic or Philips LED modules and drivers
- Designed to suit 25mm T-bar ceilings
- 55mm 590mm 590mm

• Bespoke/project specific sizes, and outputs made to order

MANUFACTURING IN THE UNITED KINGDOM

- Various powder coated finishes
- Wireless option available
- Optional LiFePO4 Lithium Battery for extended life
- IP20 rated
- 5 year warranty on LED system