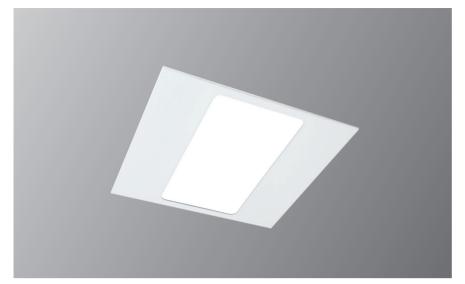

## **ECHO** Recessed

- Body constructed from powder coated steel
- High transmission opal diffuser
- Microprism diffuser available to aid in achieving UGR<19
- Tridonic or Philips LED modules and drivers
- Designed to suit 25mm T-bar ceilings
- 55mm 590mm 590mm