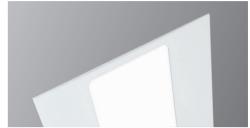

## **ECHO** Recessed

- Body constructed from powder coated steel
- High transmission opal diffuser
- Microprism diffuser available to aid in achieving UGR<19
- Tridonic or Philips LED modules and drivers
- Designed to suit 25mm T-bar ceilings
- 55mm 590mm 590mm