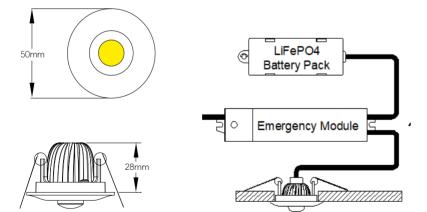

## EMDOT 1 Recessed Mini Emergency

- Body constructed from aluminium
- Standalone non-maintained 3 hour emergency fitting
- Optional open area and corridor lenses
- Colour temperature 6000K

- 4 year warranty on LED system
- LiFePO4 Lithium Battery for extended life
- IP20 control gear
- IP54 head unit

Cut out size : 40mm Ambient operating temperature 30°C