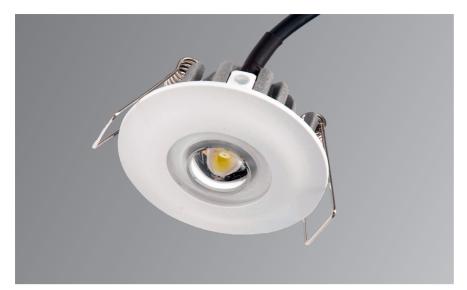

## EMDOT 1 Recessed Mini Emergency

- Body constructed from aluminium
- Standalone non-maintained 3 hour emergency fitting
- Optional open area and corridor lenses
- Colour temperature 6000K

- 4 year warranty on LED system
- LiFePO4 Lithium Battery for extended life
- IP20 control gear
- IP54 head unit