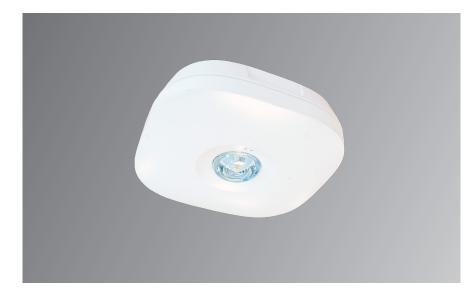

## EMDOT 2 SURFACE Surface Emergency

- Body constructed from polycarbonate
- Standalone non-maintained 3 hour emergency fitting
- Interchangable open area, corridor and spot lenses
- Colour temperature 6500K

- 5 year warranty LED
- 3 year warranty battery
- LiFePO4 Lithium Battery for extended life
- Certified to EN60598.2.22
- IP20

| PRODUCT CODE |          |                         |
|--------------|----------|-------------------------|
| Product      | EMDOT2SF | Emergency Dot 2 Surface |
| Operation    | EL       | 3 Hour Emergency        |
|              | ST       | Self-Test Emergency     |
|              | ED       | Dali Emergency          |
| Lens         | UNI      | Interchangable lenses   |
| Body Colour  | W        | White                   |
|              | В        | Black                   |