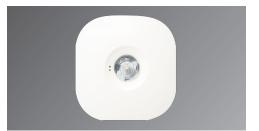

## EMDOT 2 SURFACE Surface Emergency

- Body constructed from polycarbonate
- Standalone non-maintained 3 hour emergency fitting
- Interchangable open area, corridor and spot lenses
- Colour temperature 6500K

- 5 year warranty LED
- 3 year warranty battery
- LiFePO4 Lithium Battery for extended life
- Certified to EN60598.2.22
- IP20

| PRODUCT CODE |          |                         |
|--------------|----------|-------------------------|
| Product      | EMDOT2SF | Emergency Dot 2 Surface |
| Operation    | EL       | 3 Hour Emergency        |
|              | ST       | Self-Test Emergency     |
|              | ED       | Dali Emergency          |
| Lens         | UNI      | Interchangable lenses   |
| Body Colour  | W        | White                   |
|              | В        | Black                   |