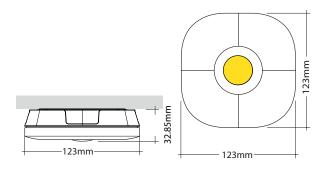

ergency

- Body constructed from polycarbonate
- Standalone non-maintained 3 hour emergency fitting
- Interchangable open area, corridor and spot lenses
- Colour temperature 6500K

- 5 year warranty LED
- 3 year warranty battery
- LiFePO4 Lithium Battery for extended life
- Certified to EN60598.2.22
- IP20





| PRODUCT CODE |          |                         |
|--------------|----------|-------------------------|
| Product      | EMDOT2SF | Emergency Dot 2 Surface |
| Operation    | EL       | 3 Hour Emergency        |
|              | ST       | Self-Test Emergency     |
|              | ED       | Dali Emergency          |
| Lens         | UNI      | Interchangable lenses   |
| Body Colour  | W        | White                   |
|              | В        | Black                   |



Cut out size : 40-43mm Ambient operating temperature 30°C