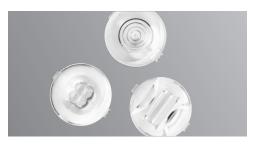

## EMDOT 2 SURFACE Surface Emergency

- Body constructed from polycarbonate
- Standalone non-maintained 3 hour emergency fitting
- Interchangable open area, corridor and spot lenses
- Colour temperature 6500K

- 5 year warranty LED
- 3 year warranty battery
- LiFePO4 Lithium Battery for extended life
- Certified to EN60598.2.22
- IP20

| PRODUCT CODE |          |                         |
|--------------|----------|-------------------------|
| Product      | EMDOT2SF | Emergency Dot 2 Surface |
| Operation    | EL       | 3 Hour Emergency        |
|              | ST       | Self-Test Emergency     |
|              | ED       | Dali Emergency          |
| Lens         | UNI      | Interchangable lenses   |
| Body Colour  | W        | White                   |
|              | В        | Black                   |