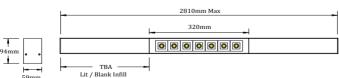

## MacAdam

\*\*\*Recessed Option Measurements do not include trim - Add 30mm to the overall length of fitting (standalone and continuous run)

Ambient operating temperature 25°C

<sup>\*\*\*</sup> Recessed Option with trim \*\* Lit Lengths & outputs to be advised

<sup>\*</sup> Blank Infill lengths to be advised