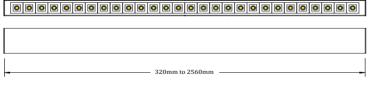

## **MERIDIAN POD Linear System**

- Extruded aluminium housing
- 50 Degree lens & matt black shade to aid in achieving UGR<19
- Infill blanking panels available
- · Lit section with opal or Microprism diffusers made to order
- Stand alone or continuous run lighting system
- Surface, suspended & recessed options
- Tridonic LED modules and drivers

- High colour consistency 3 step
- High colour rendering CRI>80
- Bespoke/project specific sizes, shapes and outputs made to order
- · Various powder coated finishes
- IP20 rated
- Wireless option available
- Optional LiFePO4 Lithium Battery for extended life
- 5 year warranty on LED system

## MacAdam







\*\*\*Recessed Option Measurements do not include trim - Add 30mm to the overall length of fitting (standalone and continuous run)

Ambient operating temperature 25°C





<sup>\*\*\*</sup> Recessed Option with trim \*\* Lit Lengths & outputs to be advised

ST

ED

LM W

В

S

G

0

3 Hour Emergency DALI EM Pro

Lithium Emergency

Other/Specified

White

Black

Silver

Gold

Emergency

**Body Colour** 

<sup>\*</sup> Blank Infill lengths to be advised