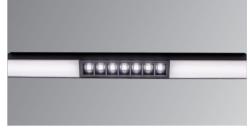

## **MERIDIAN POD Linear System**

- Extruded aluminium housing
- 50 Degree lens & matt black shade to aid in achieving UGR<19
- Infill blanking panels available
- · Lit section with opal or Microprism diffusers made to order
- Stand alone or continuous run lighting system
- Surface, suspended & recessed options
- Tridonic LED modules and drivers

- High colour consistency 3 step
- High colour rendering CRI>80
- Bespoke/project specific sizes, shapes and outputs made to order
- · Various powder coated finishes
- IP20 rated
- Wireless option available
- Optional LiFePO4 Lithium Battery for extended life
- 5 year warranty on LED system