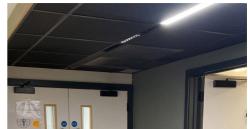

## **MERIDIAN POD Linear System**

- Extruded aluminium housing
- 50 Degree lens & matt black shade to aid in achieving UGR<19
- Infill blanking panels available
- · Lit section with opal or Microprism diffusers made to order
- Stand alone or continuous run lighting system
- Surface, suspended & recessed options
- Tridonic LED modules and drivers