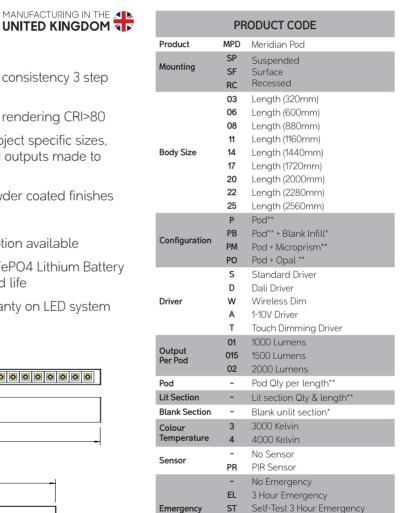

## MacAdam

\*\*\*Recessed Option Measurements do not include trim - Add 30mm to the overall length of fitting (standalone and continuous run)

Ambient operating temperature 25°C

<sup>\*\*\*</sup> Recessed Option with trim \*\* Lit Lengths & outputs to be advised

ST

ED

LM W

В

S

G

0

3 Hour Emergency DALI EM Pro

Lithium Emergency

Other/Specified

White

Black

Silver

Gold

Emergency

**Body Colour** 

<sup>\*</sup> Blank Infill lengths to be advised