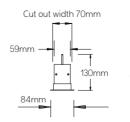

**

- Extruded aluminium housing
- 50 Degree lens & matt black shade to aid in achieving UGR<19
- Infill blanking panels available
- · Lit section with opal or Microprism diffusers made to order
- Stand alone or continuous run lighting system
- Surface, suspended & recessed options
- Tridonic LED modules and drivers

- High colour consistency 3 step
- High colour rendering CRI>80
- Bespoke/project specific sizes, shapes and outputs made to order
- · Various powder coated finishes
- IP20 rated
- Wireless option available
- Optional LiFePO4 Lithium Battery for extended life
- 5 year warranty on LED system

## MacAdam







\*\*\*Recessed Option Measurements do not include trim - Add 30mm to the overall length of fitting (standalone and continuous run)

Ambient operating temperature 25°C





<sup>\*\*\*</sup> Recessed Option with trim \*\* Lit Lengths & outputs to be advised

ST

ED

LM W

В

S

G

0

3 Hour Emergency DALI EM Pro

Lithium Emergency

Other/Specified

White

Black

Silver

Gold

Emergency

**Body Colour** 

<sup>\*</sup> Blank Infill lengths to be advised