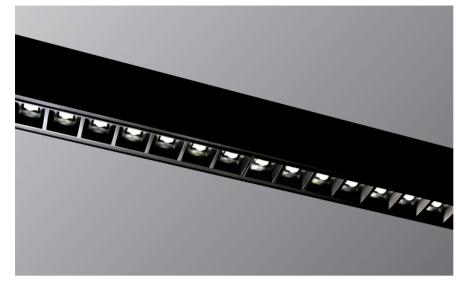

## **MERIDIAN POD Linear System**

- Extruded aluminium housing
- 50 Degree lens & matt black shade to aid in achieving UGR<19
- Infill blanking panels available
- · Lit section with opal or Microprism diffusers made to order
- Stand alone or continuous run lighting system
- Surface, suspended & recessed options
- Tridonic LED modules and drivers

- High colour consistency 3 step
- High colour rendering CRI>80
- Bespoke/project specific sizes, shapes and outputs made to order
- · Various powder coated finishes
- IP20 rated
- Wireless option available
- Optional LiFePO4 Lithium Battery for extended life
- 5 year warranty on LED system